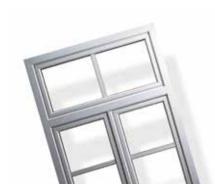

#### ■ Full-Cover

The entire window profile – outside and inside – in the colour of your choice. proCoverTec gives your window profile the colour you choose all round.

## FULL-COVER FOR COLOUR ALL ROUND.