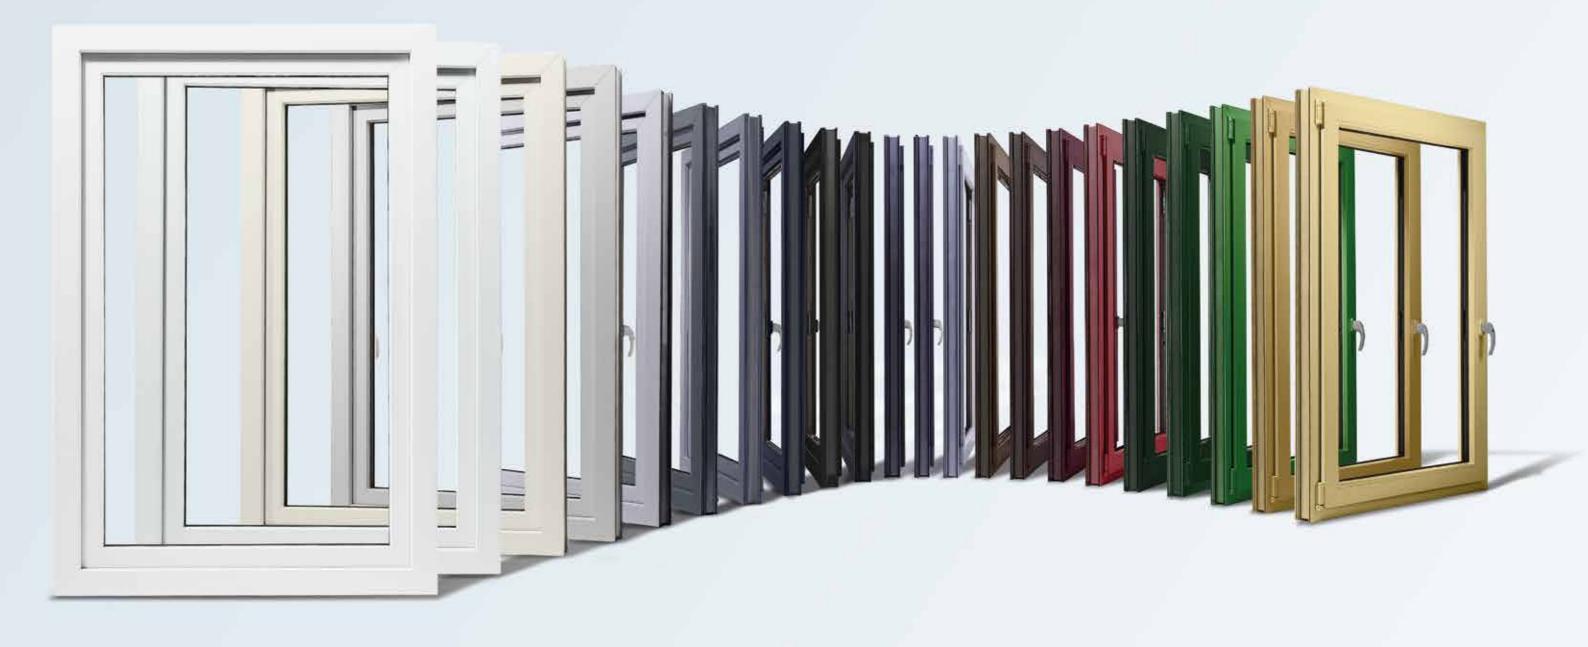

#### COLOUR

Know your true colours!

On the outside, or full cover colour all round. With our unique surface technology, your windows present the colour of your choice.

#### ■ The new colour technology.

Choose from our range of unmistakable, timeless colours, and bring the best out of the windows for your home. Whether you're living in a modern or classical home, in a single-family or terrace house: proCoverTec surface technology makes your home complete. Choose your colour either on the outside only or as the unique full cover variant.

# CHOOSE THE MATCHING COLOUR.

### THE COLOUR WORLD FROM proCoverTec.

JUNGLE

FOREST

| similar to<br>RAL 6005 | similar to<br>RAL 6009 |
|------------------------|------------------------|
| Moss green             | Fir green              |

### **NEW TRENDS - NEW COLOURS -METALLIC EFFECTS**

The proCoverTec world will shine!

4 colours with metallic shimmering effects give your windows a exceptional aesthetics. From princely bronze to cool silver dare even more individuality in your design. It's worth it!