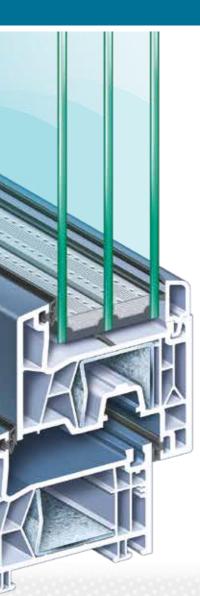

# ■ The new colour technology.

Choose from our range of unmistakable, timeless colours, and bring the best out of the windows for your home. Whether you're living in a modern or classical home, in a single-family or terrace house: proCoverTec surface technology makes your home complete. Choose your colour either on the outside only or as the unique full cover variant.





# CHOOSE THE MATCHING COLOUR.



## FULL-COVER FOR COLOUR ALL ROUND.

#### Natural charm.

A satin look gives your window profiles a high quality appearance and a pleasant, slightly textured feel. You have never experienced PVC-U windows this way!





#### ■ Full-Cover

The entire window profile – outside and inside – in the colour of your choice. proCoverTec gives your window profile the colour you choose all round.





### **PERFECT COMBI-NATION OF PROTEC-TION AND COLOUR.**

protected by colour





#### **Colour stability**

**Robust** 

proCoverTec retains its colour stability, even under the effects of sun, wind, and weather. The high level of UV protection preserves the visual appeal of your window - for years to come!

### **Dimensional stability**

proCoverTec offers particular protection against the heat of the sun. The window then retains its geometry and function.





proCoverTec is the perfect combination of aesthetics and function. proCoverTec makes sure that your windows look like new for years to come. Dirt deposits are minimised on the profile surface. For cleaning: Water and a sponge are sufficient,

## **BEAUTIFUL WINDOWS ARE A JOY TO SEE.**

#### Mit proCoverTec dauerhaft geschützt.