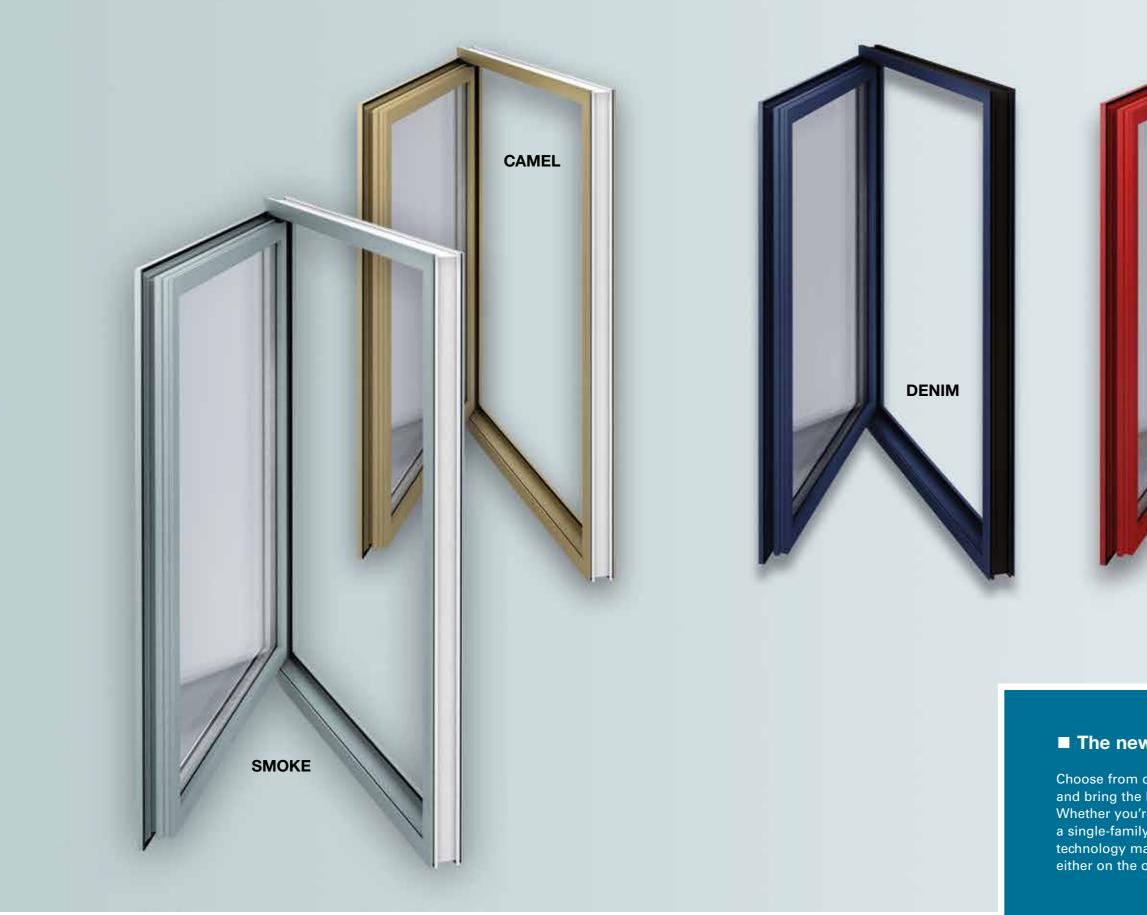

#### ■ The new colour technology.

Choose from our range of unmistakable, timeless colours, and bring the best out of the windows for your home. Whether you're living in a modern or classical home, in a single-family or terrace house: proCoverTec surface technology makes your home complete. Choose your colour either on the outside only or as the unique full cover variant.

# CHOOSE THE MATCHING COLOUR.

## FULL-COVER FOR COLOUR ALL ROUND.