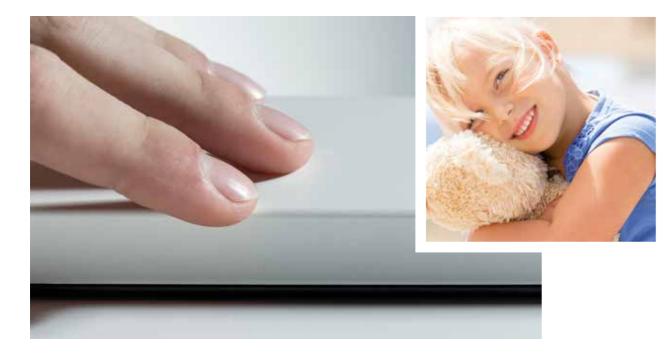

#### Don't give dirt a chance. What is beautiful should stay beautiful.

Don't give dirt a chance. What is beautiful should stay beautiful. On this unique finishing, unsightly dust and pollen have scarcely a chance. All that is needed are a sponge and water. Window care was never so easy!

### **Dimensional stability**

proCoverTec offers particular protection against the heat of the sun. The window then retains its geometry and function.

proCoverTec is the perfect combination of aesthetics and function. proCoverTec makes sure that your windows look like new for years to come. Dirt deposits are minimised on the profile surface. For cleaning: Water and a sponge are sufficient,

#### Mit proCoverTec dauerhaft geschützt.

Thanks to this innovative surface technology, your windows retain their beauty even under extreme environmental effects. The proCoverTec surface has been designed to withstand even the most adverse weather conditions. Enjoy the ease of cleaning your windows and your cosy home. Only a soft sponge and water, and possibly a little neutral soap, are needed.