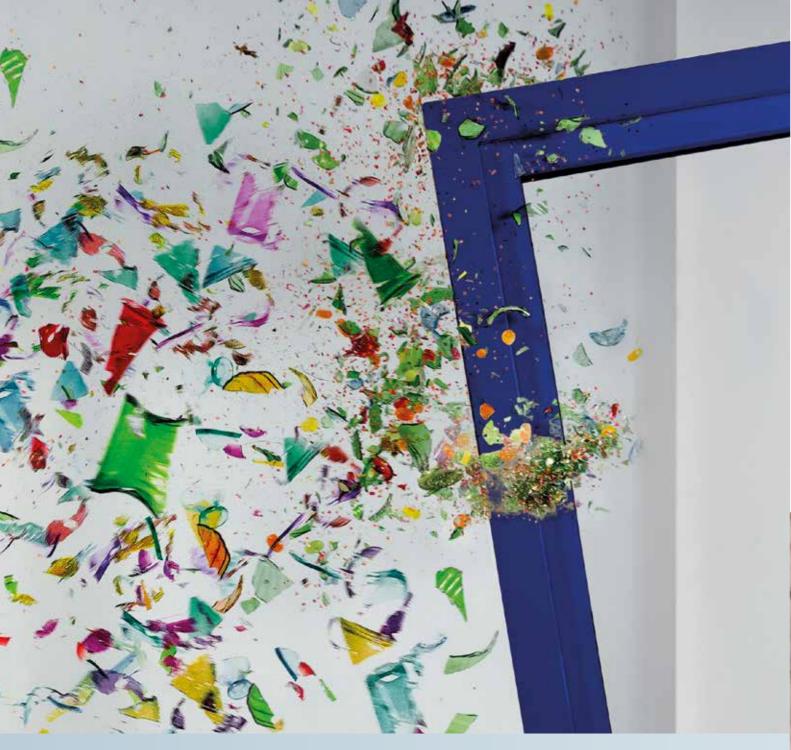

#### The perfect combination of protection and colour.

proCoverTec provides the maximum protection for your windows. Robust, colour stable, and dimensionally stable.

#### **Colour stability**

**Robust** 

proCoverTec retains its colour stability, even under the effects of sun, wind, and weather. The high level of UV protection preserves the visual appeal of your window - for years to come!

### **Dimensional stability**

proCoverTec offers particular protection against the heat of the sun. The window then retains its geometry and function.

proCoverTec is the perfect combination of aesthetics and function. proCoverTec makes sure that your windows look like new for years to come. Dirt deposits are minimised on the profile surface. For cleaning: Water and a sponge are sufficient,