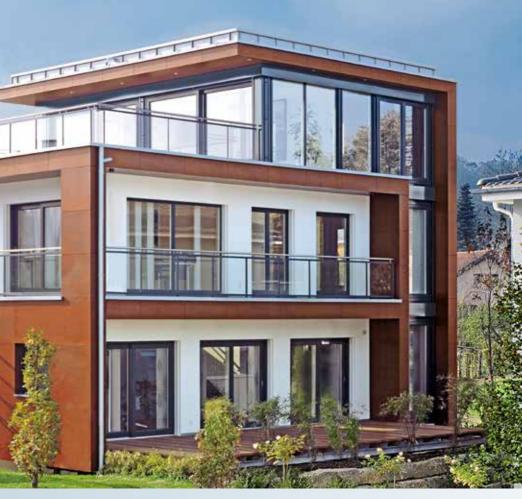

#### ■ The new colour technology.

Choose from our range of unmistakable, timeless colours, and bring the best out of the windows for your home. Whether you're living in a modern or classical home, in a single-family or terrace house: proCoverTec surface technology makes your home complete. Choose your colour either on the outside only or as the unique full cover variant.

#### ■ Full-Cover

The entire window profile – outside and inside – in the colour of your choice. proCoverTec gives your window profile the colour you choose all round.