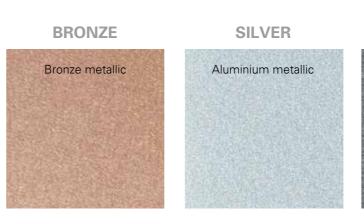

### **NEW TRENDS - NEW COLOURS -METALLIC EFFECTS**

The proCoverTec world will shine!

4 colours with metallic shimmering effects give your windows a exceptional aesthetics. From princely bronze to cool silver dare even more individuality in your design. It's worth it!

IRON

TITANIUM