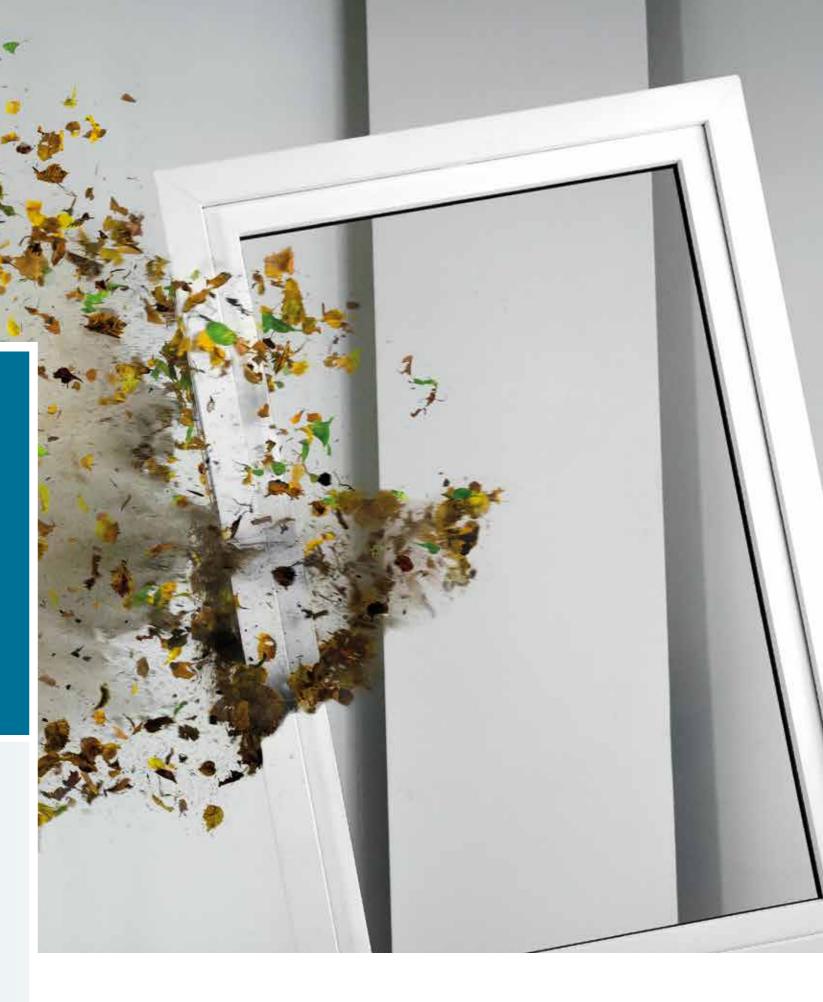

#### Don't give dirt a chance. What is beautiful should stay beautiful.

Don't give dirt a chance. What is beautiful should stay beautiful. On this unique finishing, unsightly dust and pollen have scarcely a chance. All that is needed are a sponge and water. Window care was never so easy!

#### Mit proCoverTec dauerhaft geschützt.

Thanks to this innovative surface technology, your windows retain their beauty even under extreme environmental effects. The proCoverTec surface has been designed to withstand even the most adverse weather conditions. Enjoy the ease of cleaning your windows and your cosy home. Only a soft sponge and water, and possibly a little neutral soap, are needed.