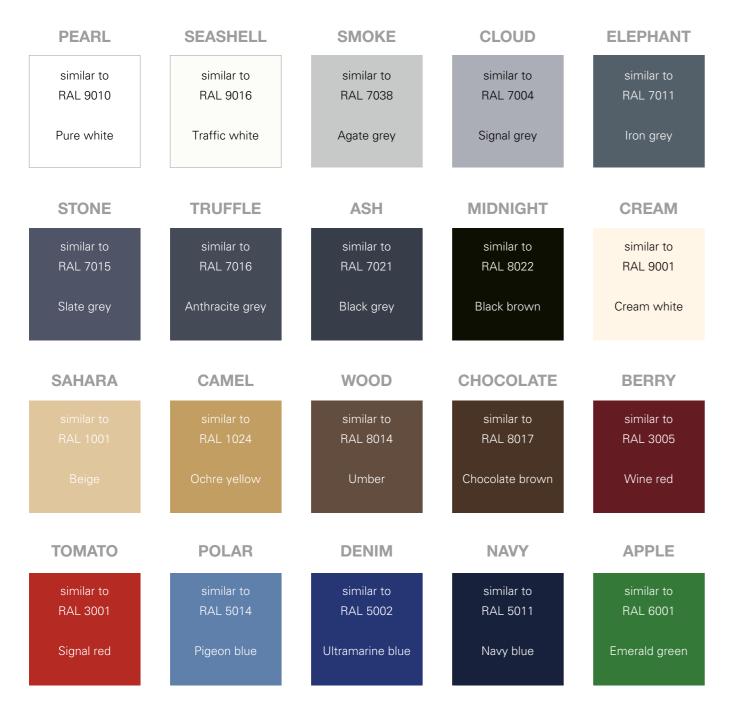

### THE COLOUR WORLD FROM proCoverTec.

JUNGLE

FOREST

| similar to<br>RAL 6005 | similar to<br>RAL 6009 |
|------------------------|------------------------|
| Moss green             | Fir green              |