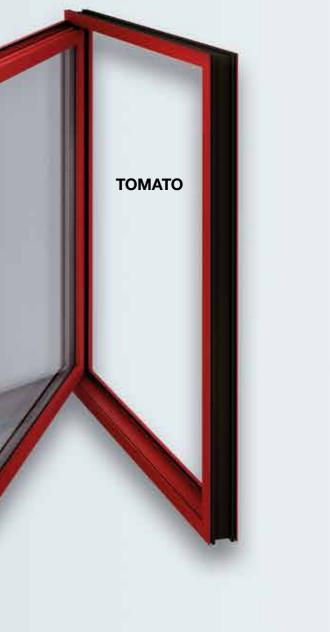

#### Natural earthy colours, sky blue, or conspicuous red!

It is the windows that are decisive in lending your building that unique and unmistakable character.

Besides size and shape, particularly the colour scheme and elegance of the materials play a vital role. For this reason, decide in favour of PVC-U windows with the unique proCoverTec finishing. An innovative surface technology that combines function, longevity, and aesthetics. The proCoverTec surface is extremely tight and homogeneous. It provides your window profiles with the optimal protection against dirt. The high level of UV protection preserves the visual appeal, and that without additional maintenance.

#### COLOUR

Know your true colours!

On the outside, or full cover colour all round. With our unique surface technology, your windows present the colour of your choice.

#### ■ Full-Cover

The entire window profile – outside and inside – in the colour of your choice. proCoverTec gives your window profile the colour you choose all round.